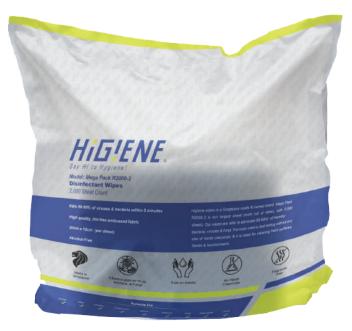

Model: Mega Pack R2000-2 **Disinfectant Wipes** 2,000 Sheet Count

## **Product Specifications**

| Product Type:              | Pre-Moistened Wipes              |
|----------------------------|----------------------------------|
| Dimensions<br>(Packaging): | 26.5(L) x 45(W)<br>x 50.5 (H) cm |
| Dimensions<br>(Towelette): | 19.5(L) x 15(W) cm               |
| Material<br>(Towelette):   | Embossed Spunbound<br>23 gsm     |
| Total Sheets:              | 2000                             |

- Kills 99.99% of viruses & bacteria within 5 minutes
- High quality, lint-free embossed fabric
- 20cm x 15cm (per sheet)

Hig!ene wipes is a Singapore made & owned brand. Mega Pack R2000-1 is our largest sheet count roll of wipes, with 2,000 sheets. Our wipes are able to eliminate 99.99%\* of harmful bacteria, viruses & fungi. Formula used is fast-acting without any use of harsh chemicals & it is ideal for cleaning hard surfaces, hands & touchscreens.