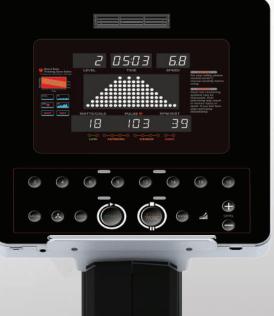

## Easy to operate

With a simple console and intuitive placement of buttons, users of all ages will be able to easily operate the machine

6 Training programmes

Easily access desired programs installed on your console to accompany your fitness regime