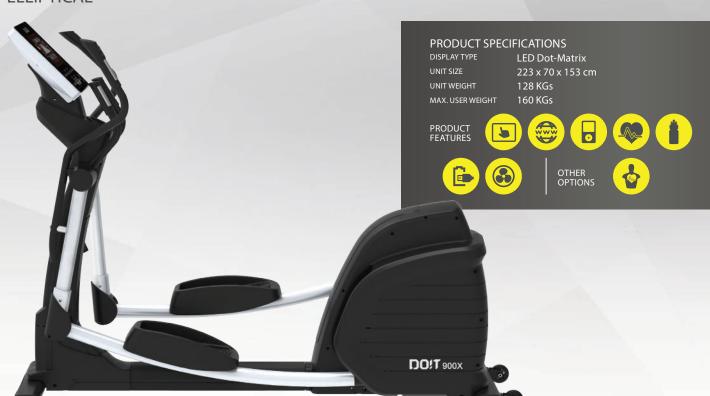

# **FORTIS 900X ELLIPTICAL**

Achieve a low-impact total body training with an all-rounded ergonomic support, engaging the smoothest full body workout.

## Easy to operate

With a simple console and intuitive placement of buttons, users of all ages will be able to easily operate the machine

6 Training programmes

Easily access desired programs installed on your console to accompany your fitness regime

### Personal fan

Stay cool during your workouts with a pre-installed personal fan

### Hand-grip heart rate monitor

Consistently monitor your heart rate and tailor the intensity of your exercise regime with the quick-key controls

FORTIS SERIES

• Available

O Optional

| CONSOLE                  |                  |   |     |      |   |
|--------------------------|------------------|---|-----|------|---|
| Display Type             | LED Dot-Matrix   |   |     |      |   |
| DATA READOUT             |                  |   |     |      |   |
| Time                     |                  |   | • / |      |   |
| Speed                    |                  |   |     |      |   |
| RPM                      | •                |   |     |      |   |
| Distance / Pulse         | •                |   |     |      |   |
| Calories / Watt          |                  |   |     |      |   |
| PROGRAMMING              |                  |   |     |      |   |
|                          | Preset Program   | 6 |     | Watt | 1 |
|                          | HRC              | 6 |     |      |   |
|                          | Test             | 2 |     |      |   |
|                          | Manual           | 1 |     |      |   |
|                          | Goal             | 3 |     |      |   |
| PRODUCT FEATURE          |                  |   |     |      |   |
| Bottle Holder            |                  |   | •   |      |   |
| Accessory Tray           |                  |   | •   |      |   |
| TECHNICAL SPECIFICATIONS |                  |   |     |      |   |
| Resistance System        | Generator        |   |     |      |   |
| Transmissions System     | V-Belt           |   |     |      |   |
| Fly Wheel                | 242mm (14.5kg)   |   |     |      |   |
| Transmissions Ratio      | 1:8.85           |   |     |      |   |
| Resistance Level         | 20               |   |     |      |   |
| Power                    | Power Adaptor    |   |     |      |   |
| Max. User Weight         | 180kg (400lbs)   |   |     |      |   |
| Striding Length          | 483mm (19")      |   |     |      |   |
| Hand Pulse               | •                |   |     |      |   |
| Heart Rate Receiver      |                  |   |     |      |   |
| Wireless Chest Strap     | 0                |   |     |      |   |
| DIMENSION                |                  |   |     |      |   |
| LxWxH                    | 223 x 70 x 153cm |   |     |      |   |
| Unit Weight              | 128kg (282lbs)   |   |     |      |   |
| CERTIFICATION            | CE               |   |     |      |   |